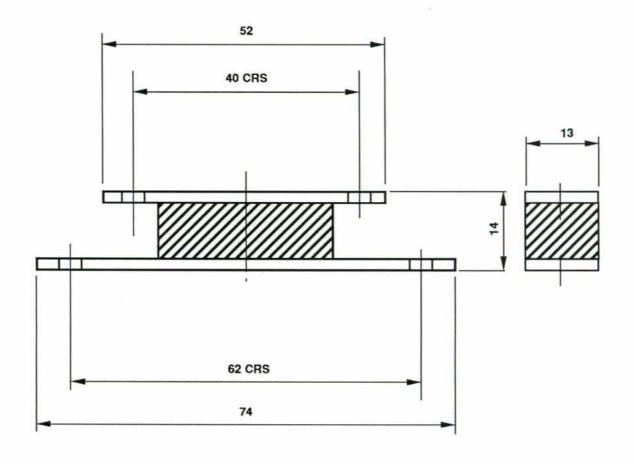

NOTE: ALL DIMENSIONS IN MM

STANDARD ENGINEERING TOLERANCE;/-1MM, UNLESS OTHERWISE STATED.
RESEARCH AND DEVELOPMENT IS ONGOING & UNLESS STAMPED CERTIFIED (VALIDITY 3 MONTHS) THIS DATA SHEET IS ONLY CORRECT AT DATE OF ISSUE.

GENERAL ARRANGEMENT DRAWING

## T10 SANDWICH MOUNT

Drawing No: GA/003/892

FEB 1996