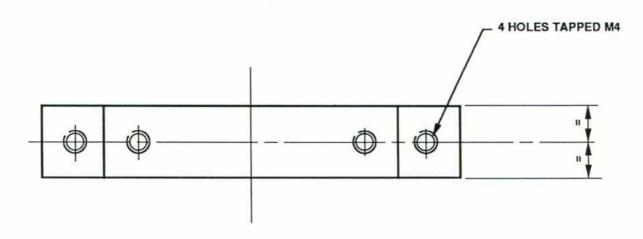

NOTE: ALL DIMENSIONS IN MM

STANDARD ENGINEERING TOLERANCE;/-1MM, UNLESS OTHERWISE STATED.
RESEARCH AND DEVELOPMENT IS ONGOING & UNLESS STAMPED CERTIFIED (VALIDITY 3 MONTHS) THIS DATA SHEET IS ONLY CORRECT AT DATE OF ISSUE.

GENERAL ARRANGEMENT DRAWING

## T10 SANDWICH MOUNT

Drawing No: GA/003/892

FEB 1996